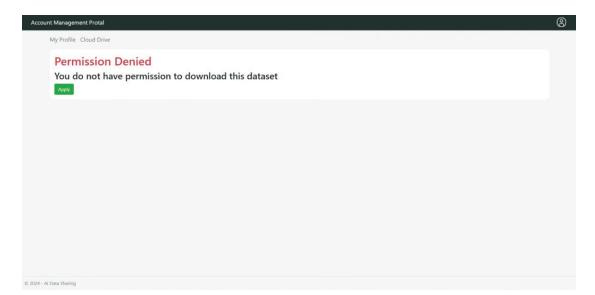

7. If you open a file link that you don't have permission to access, it will show " Permission Denied" and an "Apply" button